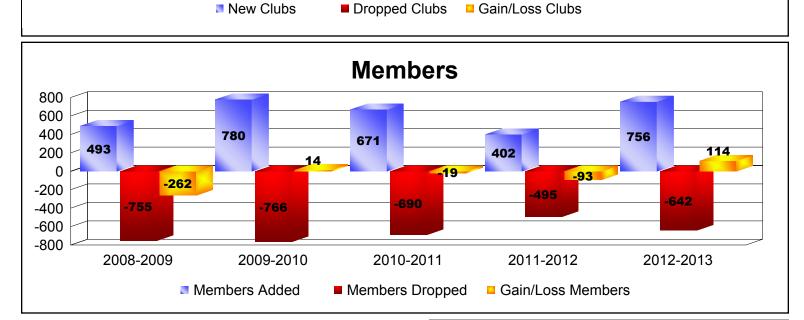

District 300C1

| Year                                         | New<br>Clubs | Dropped<br>Clubs | Gain/<br>Loss<br>Clubs | New<br>Members | Charter<br>Members | Reinstate<br>Members | Transfer<br>Members | Total<br>Member<br>Added | Total<br>Members<br>Dropped | Gain/<br>Loss<br>Members |
|----------------------------------------------|--------------|------------------|------------------------|----------------|--------------------|----------------------|---------------------|--------------------------|-----------------------------|--------------------------|
| 2008-2009                                    | 1            | -3               | -2                     | 383            | 52                 | 39                   | 19                  | 493                      | -755                        | -262                     |
| 2009-2010                                    | 0            | -3               | -3                     | 696            | 0                  | 67                   | 17                  | 780                      | -766                        | 14                       |
| 2010-2011                                    | 1            | -2               | -1                     | 593            | 30                 | 42                   | 6                   | 671                      | -690                        | -19                      |
| 2011-2012                                    | 0            | 0                | 0                      | 343            | 0                  | 51                   | 8                   | 402                      | -495                        | -93                      |
| 2012-2013                                    | 0            | 0                | 0                      | 679            | 1                  | 61                   | 15                  | 756                      | -642                        | 114                      |
| Average                                      | 0            | -2               | -1                     | 539            | 17                 | 52                   | 13                  | 620                      | -670                        | -49                      |
| 0.0                                          |              |                  | 0                      |                | 1                  |                      | 0 0                 | 0 0                      | 0 0                         |                          |
| 0.5<br>0<br>-0.5<br>-1<br>-1.5<br>-2<br>-2.5 | -3           | -2               | 0                      | -3             | -2                 |                      | 0_0                 | 00                       | 00                          |                          |
| -3 2008-2009                                 |              |                  | 2009-2010              |                | 2010-2011          |                      | 2011-2012           |                          | 2012-2013                   |                          |